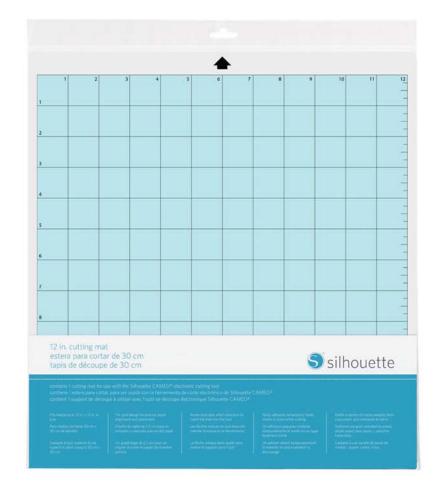

| Included Standard Accessories:     |                                                                                                                                            |
|------------------------------------|--------------------------------------------------------------------------------------------------------------------------------------------|
| Power Cable                        | 100–240 volts AC adapter (power cables are available for the United States,<br>Canada, Europe, South Africa, Australia, and other regions) |
| Cutting Blade                      | Silhouette AutoBlade                                                                                                                       |
| USB Cable                          | High speed 2.0                                                                                                                             |
| 12-inch Cutting Mat                | 12.75 in. x 13 in. (32.4 cm x 33 cm)                                                                                                       |
| Digital Cutting Files (online)     | 100 exclusive cutting designs                                                                                                              |
| Basic Design Subscription (online) | One-month basic subscription to the Silhouette Design Store                                                                                |
| Silhouette Studio® (online)        | Silhouette Studio® design software for Windows Vista and newer, and Mac OS X 10.6.8 and higher                                             |
| Basic Instruction Guide (online)   |                                                                                                                                            |