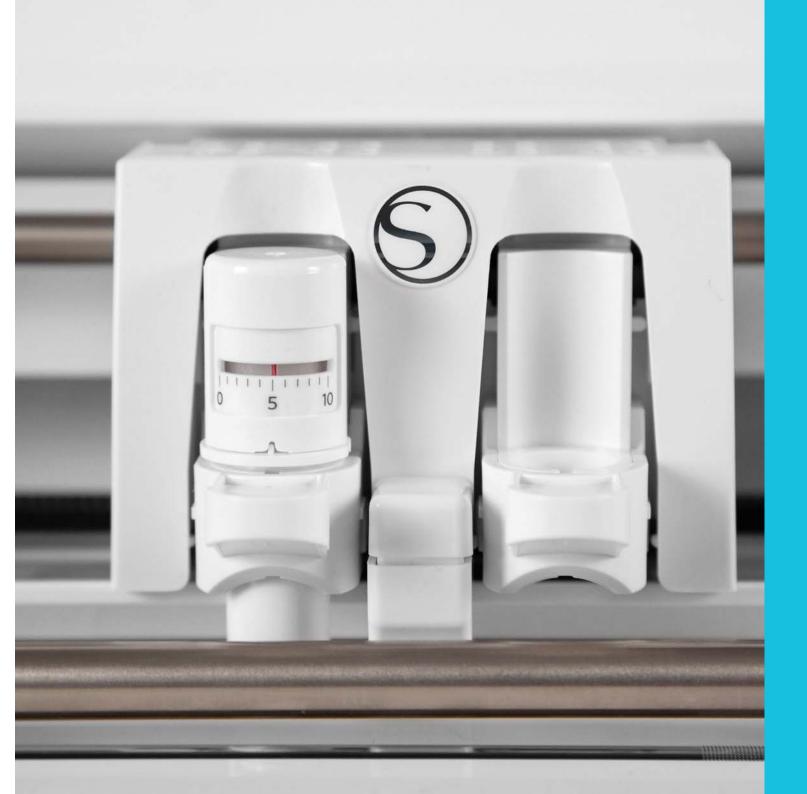

### **AutoBlade**

### Click and create. Automatically.

With the AutoBlade system, you can let your machine set the correct blade depth for your project. Simply select your material type in the software and let the Cameo do the rest.