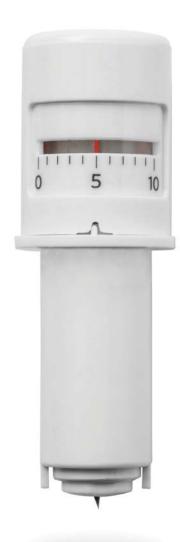

### **AutoBlade**

### Click and create. Automatically.

With the AutoBlade system, you can let your machine set the correct blade depth for your project. Simply select your material type in the software and let the Cameo do the rest.