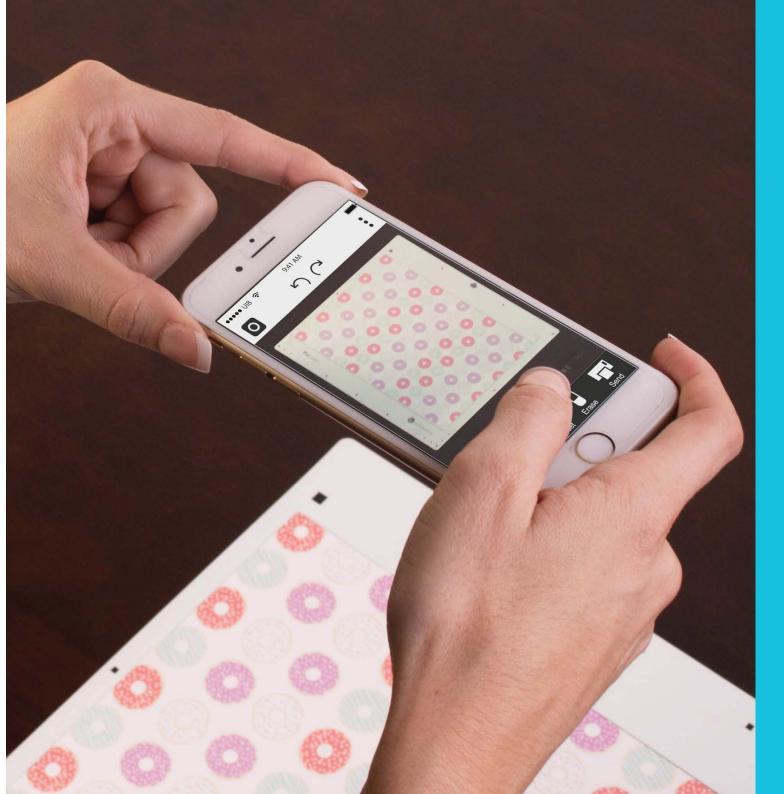

# **Pix**Scan

### Capture it. Cut it.

Use PixScan™ technology to capture an image with your smart phone, import the image, and turn it into a cut file.