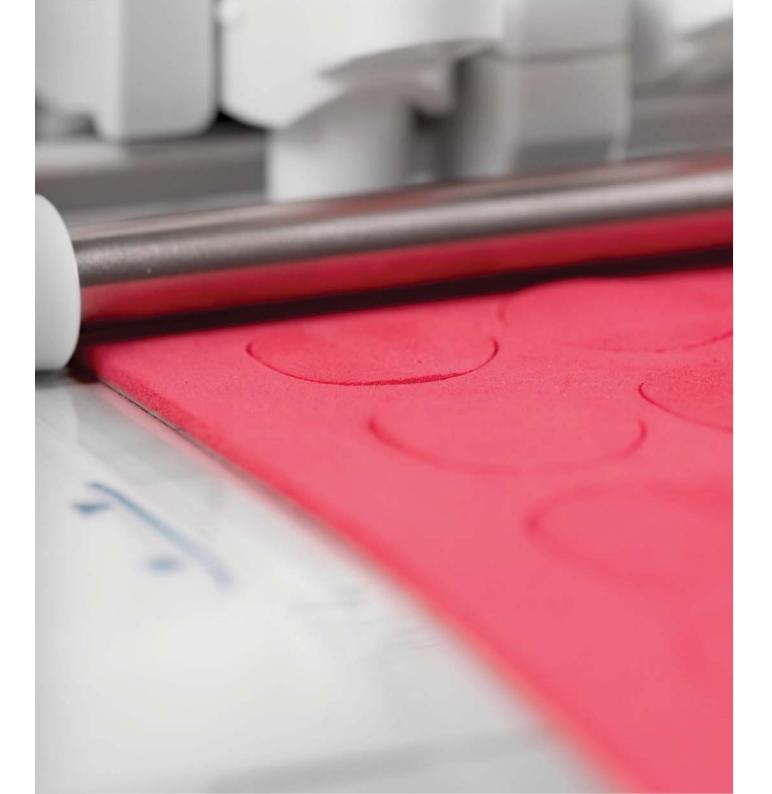

### Deeper Cuts

2mm clearance allows for your deepest cuts yet.

Cut thicker materials like balsa wood, foam, chipboard, leather and more.

Wireless connectivity allows for more space to make your projects.