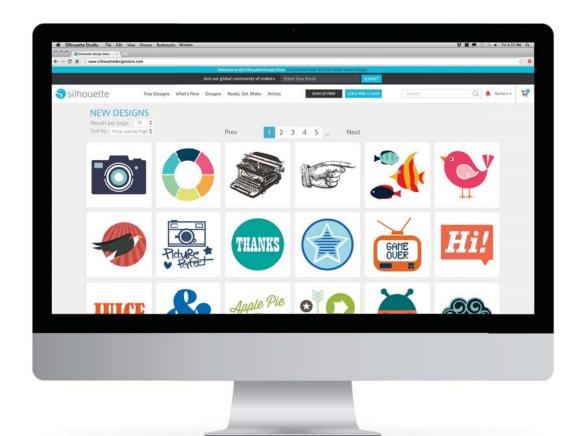

### Limitless Design Options

Find or create the perfect design to customize your project.

Choose from 100,000 ready-made designs in the Silhouette Design Store or create your own designs with our free software, Silhouette Studio®.