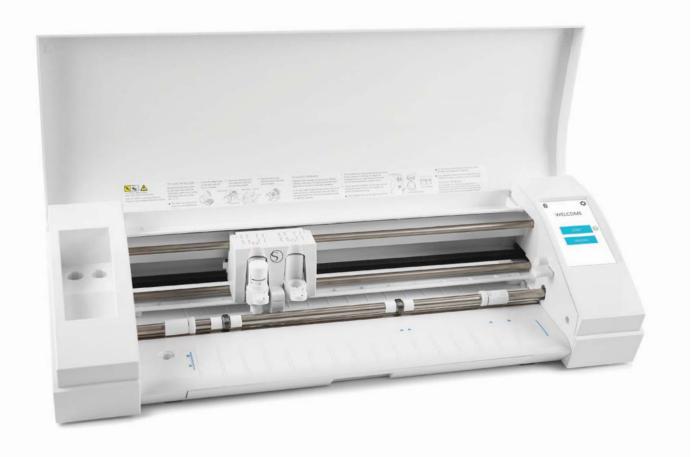

### Twice as Mice

Like to multitask? So does the Cameo 3.

Complete two tasks in one pass with its dual carriage. Just mix and match with our full selection of blades and pens.

### Deeper Cuts

2mm clearance allows for your deepest cuts yet.

Cut thicker materials like balsa wood, foam, chipboard, leather and more.

Wireless connectivity allows for more space to make your projects.