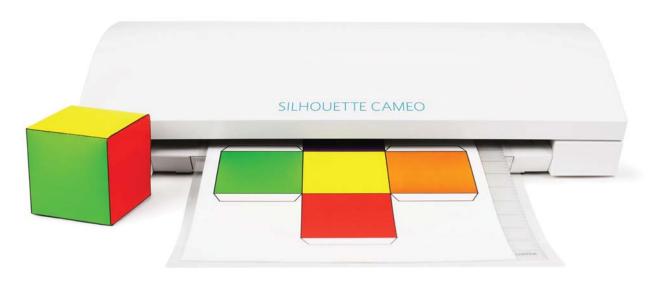

## SLEEK NEW DESIGN same precise cutting

Our #1 desktop cutting machine just got even better.

### Twice as Mice

Like to multitask? So does the Cameo 3.

Complete two tasks in one pass with its dual carriage. Just mix and match with our full selection of blades and pens.

### Deeper Cuts

2mm clearance allows for your deepest cuts yet.

Cut thicker materials like balsa wood, foam, chipboard, leather and more.

Wireless connectivity allows for more space to make your projects.