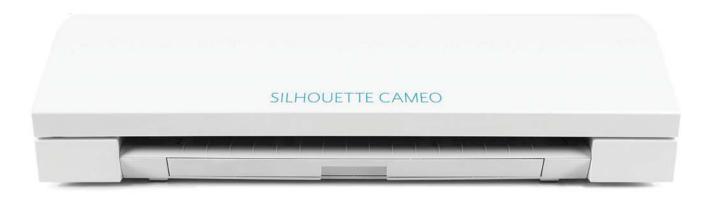

# Introducing the new CAMEO<sup>®</sup> 3

The revolution in wireless desktop cutting starts now.

## SLEEK NEW DESIGN same precise cutting

Our #1 desktop cutting machine just got even better.

#### Silhouette CAMEO® 3

The Silhouette CAMEO® 3 is the ultimate DIY machine. It plugs into your PC or Mac® with a simple USB cable and uses a small blade to cut over 100 materials, including paper, cardstock, vinyl, and fabric up to 12 inches wide and 10 feet long. The machine also has the ability to register and cut printed materials and is PixScan™ compatible.